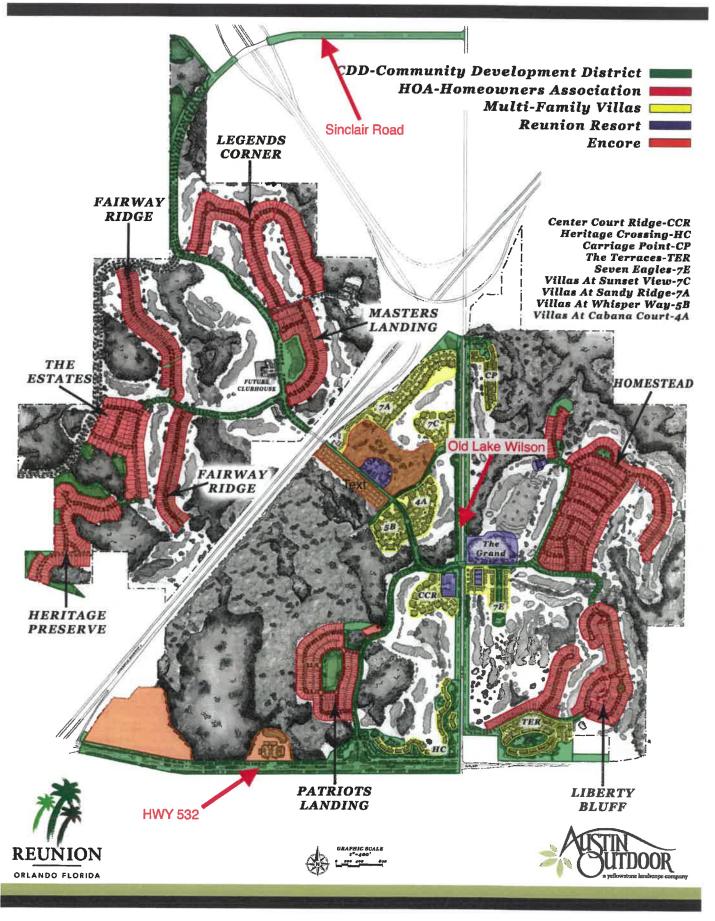

The third order of business is the approval of the minutes of the April 8, 2021 meeting. The minutes are enclosed for your review.

The fourth order of business is the consideration of landscape maintenance on County roads. A copy of the landscaping map is enclosed for your review.

#### EIGHTH ORDER OF BUSINESS

Staff Reports

A. Attorney

Ms. Adams: Jan?

Ms. Carpenter: We have a draft of the Interlocal Agreement for road maintenance. Alan and Tricia are looking at a map. When I looked at the original Interlocal Agreement, it included 532, N. Old Lake Wilson Road and Sinclair Road. We want to make sure that both Boards have a chance to look at the map. We can only put in there what we are planning to maintain and what we are currently maintaining. The original map was just a magic marker line covering all of those roads. We will send everybody the current maps. If you want to give us your thoughts so Alan could incorporate them, that would be helpful.

# Reunion Map