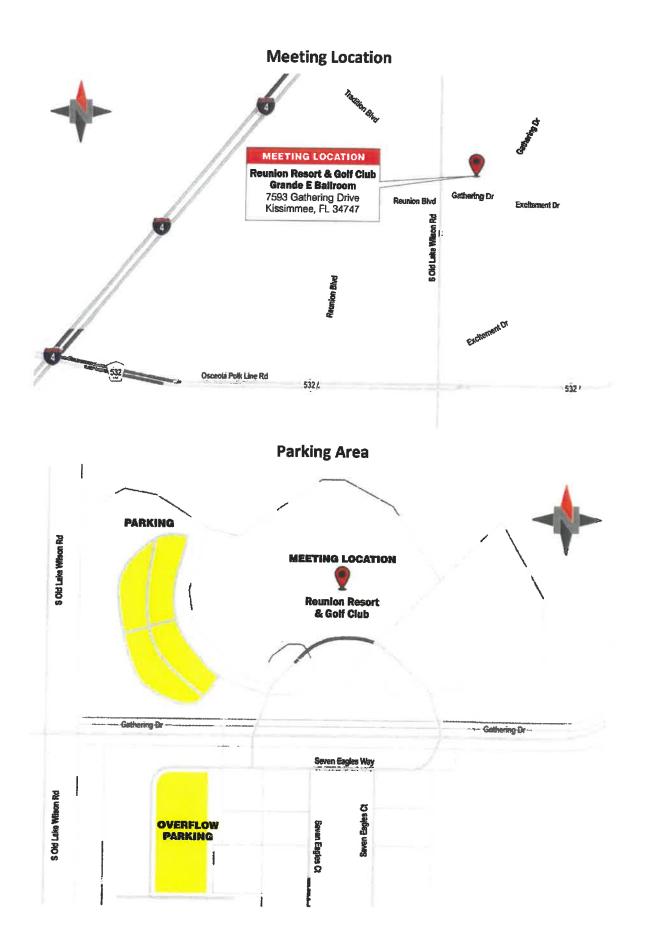

local roads.
- Enhance mobility of the area's growing population and economy by providing additional transportation infrastructure.
- Provide consistency with local plans and policies.
- Enhance safety.
- Promote regional connectivity.



The general objective of this study is to provide documented information necessary for CFX and Osceola County to reach a decision on a preferred typical section for the widening of CR 532/Osceola Polk Line Road from Lake Wilson Road to US 17/92. The study is expected to last approximately one year.

Design for the project is expected to last nearly one year, with completion scheduled for summer 2022. The project also includes pedestrian, bicycle, drainage, and curb and gutter improvements.





CR 532 Osceola / Polk Line Road Widening Public Meeting







# SECTION VIII

| Line         Yotal         Per Phase         Unit           Line         Cuantity         Cuantity         Cuantity           1280         45         8 Sustantity           1281         46         8 Sustantity           1281         46         8 Sustantity           1281         46         7 Sustantity           1281         70         70         Sustantity           1281         70         70         70         Sustantity           1281         70         70         70         Sustantity           1284         70         70         70         Sustantity           1284         70         70         70         70         Sustantity           1385         6.00         10         70         90         Sustantity           1380         1         1         40         Sustant