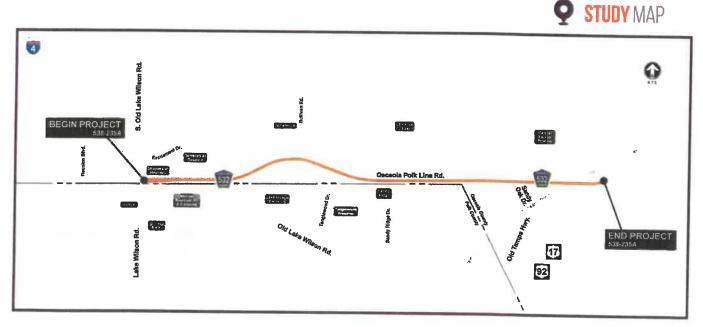

The sixth order of business is the consideration of the Natural Gas agreement with Gas South. A copy of the agreement is enclosed for your review.

The seventh order of business is the discussion of the Central Florida Expressway public workshop notice. A copy of the notice is enclosed for your review.