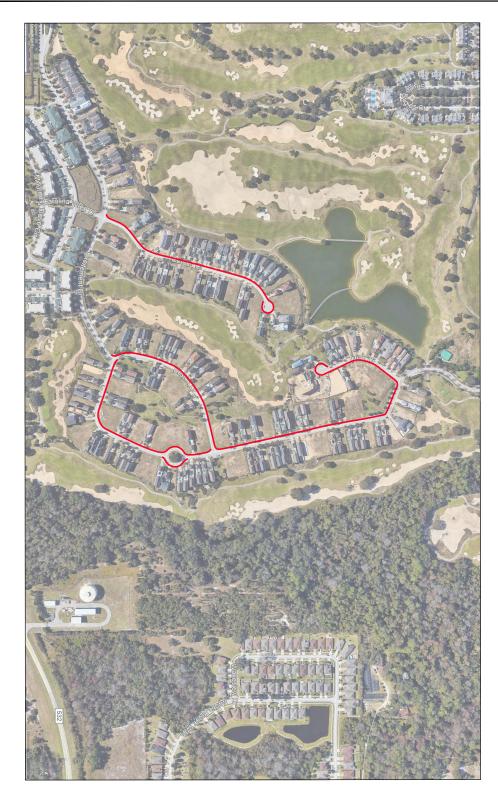

- 5.0 <u>Parking and Towing.</u> The rules and regulations of this Chapter V are hereby adopted by the Reunion East Community Development District (the "District") and shall be referred to as the "District Parking and Towing Rules"
  - 5.1 Applicability. The District Parking and Towing Rules shall be applicable on, over, or within those (a) designated paved parking or stalls owned by or dedicated to the District (the "Parking Areas"), (b) District right-of-way, including but not limited to the roads, streets, thoroughfares, swales, and sidewalks owned by or dedicated to the District or which the District is responsible for maintaining (the "District Right-of-Way"), as generally depicted on the parking and towing maps shown in Appendix 5.0 (the "Parking and Towing Maps Revised August 13, 2020"), which is attached to these Rules and is specifically made a part hereof, as well as (c) any other property owned by or which the District is responsible for maintaining. For purposes of these District Parking and Towing Rules, "vehicle" shall include any self-propelled vehicle or motorized means of transport.
  - District Parking Lots or Areas. Non-commercial vehicles not otherwise prohibited from parking on District Right-of-Way or Parking Areas are permitted to park within designated District parking lots or parking areas, which includes the Heritage Crossing Clubhouse parking lot and Parking Areas throughout the community on District property. Parking within the Heritage Crossing Clubhouse parking lot shall be on a first come, first served basis for individuals utilizing the Heritage Crossing Clubhouse during Heritage Crossing Clubhouse operating hours. No trailers shall be parked in the Heritage Crossing Clubhouse parking lot or any of the defined Parking Areas of the District. Should the trailer be attached or hooked up to a vehicle and parked in violation of these Rules, the trailer and the vehicle are each subject to towing.

## 5.3 On-Street Parking.

5.3.1 On-street parking in the District is limited to one designated side of the street in those areas as marked in the District **Parking and Towing Maps** – **Revised August 13, 2020**, attached hereto as Appendix 5.0, parking in the non-designated side of the street shall be prohibited, in addition the following prohibitions apply through the District:

## Appendix 5.0

District Parking and Towing Maps – Revised August 13, 2020

[ATTACHED ON FOLLOWING PAGE(S)]

| Sol Brighon CCD  SELECTION SOLD STEPLEN - SOLD STEP |                                                                                                                                                                                                                                                                                                                                                                                                                                                                                                                                                                                                                                                                                                                                                                                                                                                                                                                                                                                                                                                                                                                                                                                                                                                                                                                                                                                                                                                                                                                                                                                                                                                                                                                                                                                                                                                                                                                                                                                                                                                                                                                                                                                                                                                                                                                                                                                                                                                                                                                                                                                                                                                                                                                                    |                                       | Money | 4.0  |             |        |                      |
|--------------------------------------------------------------------------------------------------------------------------------------------------------------------------------------------------------------------------------------------------------------------------------------------------------------------------------------------------------------------------------------------------------------------------------------------------------------------------------------------------------------------------------------------------------------------------------------------------------------------------------------------------------------------------------------------------------------------------------------------------------------------------------------------------------------------------------------------------------------------------------------------------------------------------------------------------------------------------------------------------------------------------------------------------------------------------------------------------------------------------------------------------------------------------------------------------------------------------------------------------------------------------------------------------------------------------------------------------------------------------------------------------------------------------------------------------------------------------------------------------------------------------------------------------------------------------------------------------------------------------------------------------------------------------------------------------------------------------------------------------------------------------------------------------------------------------------------------------------------------------------------------------------------------------------------------------------------------------------------------------------------------------------------------------------------------------------------------------------------------------------|------------------------------------------------------------------------------------------------------------------------------------------------------------------------------------------------------------------------------------------------------------------------------------------------------------------------------------------------------------------------------------------------------------------------------------------------------------------------------------------------------------------------------------------------------------------------------------------------------------------------------------------------------------------------------------------------------------------------------------------------------------------------------------------------------------------------------------------------------------------------------------------------------------------------------------------------------------------------------------------------------------------------------------------------------------------------------------------------------------------------------------------------------------------------------------------------------------------------------------------------------------------------------------------------------------------------------------------------------------------------------------------------------------------------------------------------------------------------------------------------------------------------------------------------------------------------------------------------------------------------------------------------------------------------------------------------------------------------------------------------------------------------------------------------------------------------------------------------------------------------------------------------------------------------------------------------------------------------------------------------------------------------------------------------------------------------------------------------------------------------------------------------------------------------------------------------------------------------------------------------------------------------------------------------------------------------------------------------------------------------------------------------------------------------------------------------------------------------------------------------------------------------------------------------------------------------------------------------------------------------------------------------------------------------------------------------------------------------------------|---------------------------------------|-------|------|-------------|--------|----------------------|
| NO PARKING DETAIL 2 OF 3  Rev. Date Description C7K By Ucense No. 43225                                                                                                                                                                                                                                                                                                                                                                                                                                                                                                                                                                                                                                                                                                                                                                                                                                                                                                                                                                                                                                                                                                                                                                                                                                                                                                                                                                                                                                                                                                                                                                                                                                                                                                                                                                                                                                                                                                                                                                                                                                                        | AS SH<br>AS SH<br>ON BY<br>ON BY<br>ON BY<br>AND SH<br>ON BY<br>AND SH<br>ON BY<br>ON BY | REUNION CDD<br>ORANGE COUNTY, FLORIDA | Rev.  | Date | Description | Chk By | STEVEN N. BOYD, P.E. |